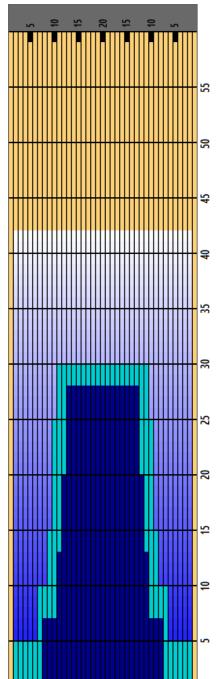

## Kesäkisa 2023

Oil Pattern Distance Forward Oil Total 42 Reverse Brush Drop 13.32 mL Reverse Oil Total

8.12 mL

Oil Per Board Volume Oil Total 40 ul 21.44 mL

| 2 7L 7R 2 18 54 5.10 10.20 5.10 2160<br>3 9L 9R 2 18 46 10.20 15.30 5.10 1840<br>4 10L 10R 2 18 42 15.30 20.40 5.10 1680<br>5 10L 10R 2 18 42 20.40 25.50 5.10 1680<br>6 11L 11R 2 18 38 25.50 30.60 5.10 1520<br>7 2L 2R 0 22 0 30.60 35.00 4.40 0 |   | START | STOP | LOADS | SPEED | CROSSED | START | END   | FEET | T.OIL |
|-----------------------------------------------------------------------------------------------------------------------------------------------------------------------------------------------------------------------------------------------------|---|-------|------|-------|-------|---------|-------|-------|------|-------|
| 3 9L 9R 2 18 46 10.20 15.30 5.10 1840   4 10L 10R 2 18 42 15.30 20.40 5.10 1680   5 10L 10R 2 18 42 20.40 25.50 5.10 1680   6 11L 11R 2 18 38 25.50 30.60 5.10 1520   7 2L 2R 0 22 0 30.60 35.00 4.40 0                                             | 1 | 2L    | 2R   | 3     | 18    | 111     | 0.00  | 5.10  | 5.10 | 4440  |
| 4 10L 10R 2 18 42 15.30 20.40 5.10 1680   5 10L 10R 2 18 42 20.40 25.50 5.10 1680   6 11L 11R 2 18 38 25.50 30.60 5.10 1520   7 2L 2R 0 22 0 30.60 35.00 4.40 0                                                                                     | 2 | 7L    | 7R   | 2     | 18    | 54      | 5.10  | 10.20 | 5.10 | 2160  |
| 5 10L 10R 2 18 42 20.40 25.50 5.10 1680   6 11L 11R 2 18 38 25.50 30.60 5.10 1520   7 2L 2R 0 22 0 30.60 35.00 4.40 0                                                                                                                               | 3 | 9L    | 9R   | 2     | 18    | 46      | 10.20 | 15.30 | 5.10 | 1840  |
| 6 11L 11R 2 18 38 25.50 30.60 5.10 1520 7 2L 2R 0 22 0 30.60 35.00 4.40 0                                                                                                                                                                           | 4 | 10L   | 10R  | 2     | 18    | 42      | 15.30 | 20.40 | 5.10 | 1680  |
| 7 2L 2R 0 22 0 30.60 35.00 4.40 0                                                                                                                                                                                                                   | 5 | 10L   | 10R  | 2     | 18    | 42      | 20.40 | 25.50 | 5.10 | 1680  |
|                                                                                                                                                                                                                                                     | 6 | 11L   | 11R  | 2     | 18    | 38      | 25.50 | 30.60 | 5.10 | 1520  |
| 8 2L 2R 0 26 0 35.00 42.00 7.00 0                                                                                                                                                                                                                   | 7 | 2L    | 2R   | 0     | 22    | 0       | 30.60 | 35.00 | 4.40 | 0     |
|                                                                                                                                                                                                                                                     | 8 | 2L    | 2R   | 0     | 26    | 0       | 35.00 | 42.00 | 7.00 | 0     |
|                                                                                                                                                                                                                                                     |   |       |      |       |       |         |       |       |      |       |
|                                                                                                                                                                                                                                                     |   |       |      |       |       |         |       |       |      |       |
|                                                                                                                                                                                                                                                     |   |       |      |       |       |         |       |       |      |       |

|   |     | STOP | LUADS | SPEED | CROSSED | START | END   | FEET   | T.OIL |
|---|-----|------|-------|-------|---------|-------|-------|--------|-------|
| 1 | 2L  | 2R   | 0     | 30    | 0       | 42.00 | 39.00 | -3.00  | 0     |
| 2 | 2L  | 2R   | 0     | 22    | 0       | 39.00 | 28.00 | -11.00 | 0     |
| 3 | 13L | 13R  | 3     | 18    | 45      | 28.00 | 20.40 | -7.60  | 1800  |
| 4 | 12L | 12R  | 3     | 18    | 51      | 20.40 | 12.80 | -7.60  | 2040  |
| 5 | 11L | 11R  | 3     | 14    | 57      | 12.80 | 6.90  | -5.90  | 2280  |
| 6 | 8L  | 8R   | 2     | 14    | 50      | 6.90  | 3.00  | -3.90  | 2000  |
| 7 | 2L  | 2R   | 0     | 14    | 0       | 3.00  | 0.00  | -3.00  | 0     |

## KEGEL - Current

| Item             | 3L-7L:18L-18R  | 8L-12L:18L-18R | 13L-17L:18L-18R | 18L-18R:17R-13R | 18L-18R:12R-8R | 18L-18R:7R-3R  |   |
|------------------|----------------|----------------|-----------------|-----------------|----------------|----------------|---|
| Description      | Outside:Middle | Middle:Middle  | Inside:Middle   | Mlddle: Inside  | Middle:Middle  | Middle:Outside |   |
| Track Zone Ratio | 7.06           | 1.76           | 1               | 1               | 1.76           | 7.06           | L |