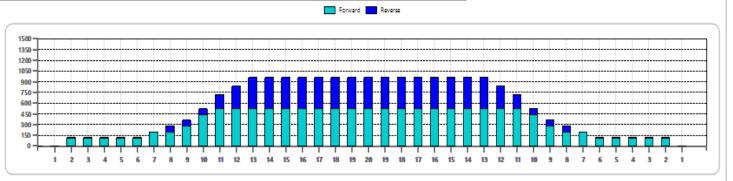

## Kesäkisa 2023

Oil Pattern Distance Forward Oil Total 42 Reverse Brush Drop 13.32 mL Reverse Oil Total

8.12 mL

Oil Per Board Volume Oil Total 40 ul 21.44 mL

| 2 7L 7R 2 18 54 5.10 10.20 5.10 2160<br>3 9L 9R 2 18 46 10.20 15.30 5.10 1840<br>4 10L 10R 2 18 42 15.30 20.40 5.10 1680<br>5 10L 10R 2 18 42 20.40 25.50 5.10 1680<br>6 11L 11R 2 18 38 25.50 30.60 5.10 1520<br>7 2L 2R 0 22 0 30.60 35.00 4.40 0 |   | START | STOP | LOADS | SPEED | CROSSED | START | END   | FEET | T.OIL |
|-----------------------------------------------------------------------------------------------------------------------------------------------------------------------------------------------------------------------------------------------------|---|-------|------|-------|-------|---------|-------|-------|------|-------|
| 3 9L 9R 2 18 46 10.20 15.30 5.10 1840   4 10L 10R 2 18 42 15.30 20.40 5.10 1680   5 10L 10R 2 18 42 20.40 25.50 5.10 1680   6 11L 11R 2 18 38 25.50 30.60 5.10 1520   7 2L 2R 0 22 0 30.60 35.00 4.40 0                                             | 1 | 2L    | 2R   | 3     | 18    | 111     | 0.00  | 5.10  | 5.10 | 4440  |
| 4 10L 10R 2 18 42 15.30 20.40 5.10 1680   5 10L 10R 2 18 42 20.40 25.50 5.10 1680   6 11L 11R 2 18 38 25.50 30.60 5.10 1520   7 2L 2R 0 22 0 30.60 35.00 4.40 0                                                                                     | 2 | 7L    | 7R   | 2     | 18    | 54      | 5.10  | 10.20 | 5.10 | 2160  |
| 5 10L 10R 2 18 42 20.40 25.50 5.10 1680   6 11L 11R 2 18 38 25.50 30.60 5.10 1520   7 2L 2R 0 22 0 30.60 35.00 4.40 0                                                                                                                               | 3 | 9L    | 9R   | 2     | 18    | 46      | 10.20 | 15.30 | 5.10 | 1840  |
| 6 11L 11R 2 18 38 25.50 30.60 5.10 1520 7 2L 2R 0 22 0 30.60 35.00 4.40 0                                                                                                                                                                           | 4 | 10L   | 10R  | 2     | 18    | 42      | 15.30 | 20.40 | 5.10 | 1680  |
| 7 2L 2R 0 22 0 30.60 35.00 4.40 0                                                                                                                                                                                                                   | 5 | 10L   | 10R  | 2     | 18    | 42      | 20.40 | 25.50 | 5.10 | 1680  |
|                                                                                                                                                                                                                                                     | 6 | 11L   | 11R  | 2     | 18    | 38      | 25.50 | 30.60 | 5.10 | 1520  |
| 8 2L 2R 0 26 0 35.00 42.00 7.00 0                                                                                                                                                                                                                   | 7 | 2L    | 2R   | 0     | 22    | 0       | 30.60 | 35.00 | 4.40 | 0     |
|                                                                                                                                                                                                                                                     | 8 | 2L    | 2R   | 0     | 26    | 0       | 35.00 | 42.00 | 7.00 | 0     |
|                                                                                                                                                                                                                                                     |   |       |      |       |       |         |       |       |      |       |
|                                                                                                                                                                                                                                                     |   |       |      |       |       |         |       |       |      |       |
|                                                                                                                                                                                                                                                     |   |       |      |       |       |         |       |       |      |       |

|   |     | STOP | LUADS | SPEED | CROSSED | START | END   | FEET   | T.OIL |
|---|-----|------|-------|-------|---------|-------|-------|--------|-------|
| 1 | 2L  | 2R   | 0     | 30    | 0       | 42.00 | 39.00 | -3.00  | 0     |
| 2 | 2L  | 2R   | 0     | 22    | 0       | 39.00 | 28.00 | -11.00 | 0     |
| 3 | 13L | 13R  | 3     | 18    | 45      | 28.00 | 20.40 | -7.60  | 1800  |
| 4 | 12L | 12R  | 3     | 18    | 51      | 20.40 | 12.80 | -7.60  | 2040  |
| 5 | 11L | 11R  | 3     | 14    | 57      | 12.80 | 6.90  | -5.90  | 2280  |
| 6 | 8L  | 8R   | 2     | 14    | 50      | 6.90  | 3.00  | -3.90  | 2000  |
| 7 | 2L  | 2R   | 0     | 14    | 0       | 3.00  | 0.00  | -3.00  | 0     |