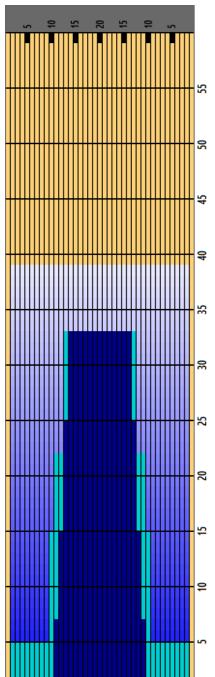

## **Argon Turnaus 2023**

Oil Pattern Distance 39 Reverse Brush Drop 34 Oil Per Board 40 ul Forward Oil Total 12.48 mL Reverse Oil Total 8.2 mL Volume Oil Total 20.68 mL

|   | START | STOP | LOADS | SPEED | CROSSED | START | END   | FEET  | T.OIL |
|---|-------|------|-------|-------|---------|-------|-------|-------|-------|
| 1 | 2L    | 2R   | 3     | 18    | 111     | 0.00  | 5.10  | 5.10  | 4440  |
| 2 | 10L   | 10R  | 4     | 18    | 84      | 5.10  | 15.30 | 10.20 | 3360  |
| 3 | 11L   | 11R  | 3     | 18    | 57      | 15.30 | 22.90 | 7.60  | 2280  |
| 4 | 13L   | 13R  | 4     | 18    | 60      | 22.90 | 33.10 | 10.20 | 2400  |
| 5 | 2L    | 2R   | 0     | 30    | 0       | 33.10 | 39.00 | 5.90  | 0     |
|   |       |      |       |       |         |       |       |       |       |
|   |       |      |       |       |         |       |       |       |       |
|   |       |      |       |       |         |       |       |       |       |
|   |       |      |       |       |         |       |       |       |       |
|   |       |      |       |       |         |       |       |       |       |
|   |       |      |       |       |         |       |       |       |       |
|   |       |      |       |       |         |       |       |       |       |
|   |       |      |       |       |         |       |       |       |       |
|   |       |      |       |       |         |       |       |       |       |

| START | STOP                           | LOADS                                             | SPEED                                                       | CROSSED                                                                    | START                                                                                    | END                                                                                                               | FEET                                                                                                               | T.OIL                                                                                                                                                                        |
|-------|--------------------------------|---------------------------------------------------|-------------------------------------------------------------|----------------------------------------------------------------------------|------------------------------------------------------------------------------------------|-------------------------------------------------------------------------------------------------------------------|--------------------------------------------------------------------------------------------------------------------|------------------------------------------------------------------------------------------------------------------------------------------------------------------------------|
| 2L    | 2R                             | 0                                                 | 30                                                          | 0                                                                          | 39.00                                                                                    | 33.00                                                                                                             | -6.00                                                                                                              | 0                                                                                                                                                                            |
| 14L   | 14R                            | 3                                                 | 18                                                          | 39                                                                         | 33.00                                                                                    | 25.40                                                                                                             | -7.60                                                                                                              | 1560                                                                                                                                                                         |
| 13L   | 13R                            | 4                                                 | 18                                                          | 60                                                                         | 25.40                                                                                    | 15.20                                                                                                             | -10.20                                                                                                             | 2400                                                                                                                                                                         |
| 12L   | 12R                            | 4                                                 | 14                                                          | 68                                                                         | 15.20                                                                                    | 7.30                                                                                                              | -7.90                                                                                                              | 2720                                                                                                                                                                         |
| 11L   | 11R                            | 2                                                 | 14                                                          | 38                                                                         | 7.30                                                                                     | 3.40                                                                                                              | -3.90                                                                                                              | 1520                                                                                                                                                                         |
| 2L    | 2R                             | 0                                                 | 14                                                          | 0                                                                          | 3.40                                                                                     | 0.00                                                                                                              | -3.40                                                                                                              | 0                                                                                                                                                                            |
|       |                                |                                                   |                                                             |                                                                            | 3110                                                                                     |                                                                                                                   | 3110                                                                                                               |                                                                                                                                                                              |
|       | 2L<br>14L<br>13L<br>12L<br>11L | 2L 2R<br>14L 14R<br>13L 13R<br>12L 12R<br>11L 11R | 2L 2R 0<br>14L 14R 3<br>13L 13R 4<br>12L 12R 4<br>11L 11R 2 | 2L 2R 0 30<br>14L 14R 3 18<br>13L 13R 4 18<br>12L 12R 4 14<br>11L 11R 2 14 | 2L 2R 0 30 0<br>14L 14R 3 18 39<br>13L 13R 4 18 60<br>12L 12R 4 14 68<br>11L 11R 2 14 38 | 2L 2R 0 30 0 39.00   14L 14R 3 18 39 33.00   13L 13R 4 18 60 25.40   12L 12R 4 14 68 15.20   11L 11R 2 14 38 7.30 | 14L 14R 3 18 39 33.00 25.40   13L 13R 4 18 60 25.40 15.20   12L 12R 4 14 68 15.20 7.30   11L 11R 2 14 38 7.30 3.40 | 2L 2R 0 30 0 39.00 33.00 -6.00   14L 14R 3 18 39 33.00 25.40 -7.60   13L 13R 4 18 60 25.40 15.20 -10.20   12L 12R 4 14 68 15.20 7.30 -7.90   11L 11R 2 14 38 7.30 3.40 -3.90 |