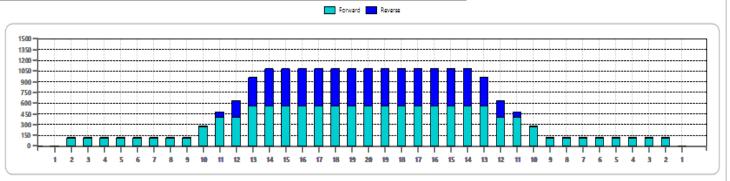

## **Argon Turnaus 2023**

Oil Pattern Distance 39 Reverse Brush Drop 34 Oil Per Board 40 ul Forward Oil Total 12.48 mL Reverse Oil Total 8.2 mL Volume Oil Total 20.68 mL

|   | START | STOP | LOADS | SPEED | CROSSED | START | END   | FEET  | T.OIL |
|---|-------|------|-------|-------|---------|-------|-------|-------|-------|
| 1 | 2L    | 2R   | 3     | 18    | 111     | 0.00  | 5.10  | 5.10  | 4440  |
| 2 | 10L   | 10R  | 4     | 18    | 84      | 5.10  | 15.30 | 10.20 | 3360  |
| 3 | 11L   | 11R  | 3     | 18    | 57      | 15.30 | 22.90 | 7.60  | 2280  |
| 4 | 13L   | 13R  | 4     | 18    | 60      | 22.90 | 33.10 | 10.20 | 2400  |
| 5 | 2L    | 2R   | 0     | 30    | 0       | 33.10 | 39.00 | 5.90  | 0     |
|   |       |      |       |       |         |       |       |       |       |
|   |       |      |       |       |         |       |       |       |       |
|   |       |      |       |       |         |       |       |       |       |
|   |       |      |       |       |         |       |       |       |       |
|   |       |      |       |       |         |       |       |       |       |
|   |       |      |       |       |         |       |       |       |       |
|   |       |      |       |       |         |       |       |       |       |
|   |       |      |       |       |         |       |       |       |       |
|   |       |      |       |       |         |       |       |       |       |

| START | STOP                           | LOADS                                             | SPEED                                                       | CROSSED                                                                    | START                                                                                    | END                                                                                                               | FEET                                                                                                               | T.OIL                                                                                                                                                                        |
|-------|--------------------------------|---------------------------------------------------|-------------------------------------------------------------|----------------------------------------------------------------------------|------------------------------------------------------------------------------------------|-------------------------------------------------------------------------------------------------------------------|--------------------------------------------------------------------------------------------------------------------|------------------------------------------------------------------------------------------------------------------------------------------------------------------------------|
| 2L    | 2R                             | 0                                                 | 30                                                          | 0                                                                          | 39.00                                                                                    | 33.00                                                                                                             | -6.00                                                                                                              | 0                                                                                                                                                                            |
| 14L   | 14R                            | 3                                                 | 18                                                          | 39                                                                         | 33.00                                                                                    | 25.40                                                                                                             | -7.60                                                                                                              | 1560                                                                                                                                                                         |
| 13L   | 13R                            | 4                                                 | 18                                                          | 60                                                                         | 25.40                                                                                    | 15.20                                                                                                             | -10.20                                                                                                             | 2400                                                                                                                                                                         |
| 12L   | 12R                            | 4                                                 | 14                                                          | 68                                                                         | 15.20                                                                                    | 7.30                                                                                                              | -7.90                                                                                                              | 2720                                                                                                                                                                         |
| 11L   | 11R                            | 2                                                 | 14                                                          | 38                                                                         | 7.30                                                                                     | 3.40                                                                                                              | -3.90                                                                                                              | 1520                                                                                                                                                                         |
| 2L    | 2R                             | 0                                                 | 14                                                          | 0                                                                          | 3.40                                                                                     | 0.00                                                                                                              | -3.40                                                                                                              | 0                                                                                                                                                                            |
|       |                                |                                                   |                                                             |                                                                            | 3110                                                                                     |                                                                                                                   | 3110                                                                                                               |                                                                                                                                                                              |
|       | 2L<br>14L<br>13L<br>12L<br>11L | 2L 2R<br>14L 14R<br>13L 13R<br>12L 12R<br>11L 11R | 2L 2R 0<br>14L 14R 3<br>13L 13R 4<br>12L 12R 4<br>11L 11R 2 | 2L 2R 0 30<br>14L 14R 3 18<br>13L 13R 4 18<br>12L 12R 4 14<br>11L 11R 2 14 | 2L 2R 0 30 0<br>14L 14R 3 18 39<br>13L 13R 4 18 60<br>12L 12R 4 14 68<br>11L 11R 2 14 38 | 2L 2R 0 30 0 39.00   14L 14R 3 18 39 33.00   13L 13R 4 18 60 25.40   12L 12R 4 14 68 15.20   11L 11R 2 14 38 7.30 | 14L 14R 3 18 39 33.00 25.40   13L 13R 4 18 60 25.40 15.20   12L 12R 4 14 68 15.20 7.30   11L 11R 2 14 38 7.30 3.40 | 2L 2R 0 30 0 39.00 33.00 -6.00   14L 14R 3 18 39 33.00 25.40 -7.60   13L 13R 4 18 60 25.40 15.20 -10.20   12L 12R 4 14 68 15.20 7.30 -7.90   11L 11R 2 14 38 7.30 3.40 -3.90 |