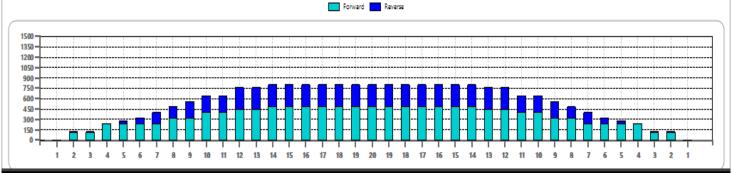

## VanKei Turnaus 2022-2023

Oil Pattern Distance 40 Reverse Brush Drop 40 Oil Per Board 40 ul Forward Oil Total 13.28 mL Reverse Oil Total 7.76 mL Volume Oil Total 21.04 mL

|   | START | STOP | LOADS | SPEED | CROSSED | START | END   | FEET  | T.OIL |
|---|-------|------|-------|-------|---------|-------|-------|-------|-------|
| 1 | 2L    | 2R   | 3     | 18    | 111     | 0.00  | 5.10  | 5.10  | 4440  |
| 2 | 4L    | 4R   | 3     | 18    | 99      | 5.10  | 12.70 | 7.60  | 3960  |
| 3 | 8L    | 8R   | 2     | 18    | 50      | 12.70 | 17.80 | 5.10  | 2000  |
| 4 | 10L   | 10R  | 2     | 18    | 42      | 17.80 | 22.90 | 5.10  | 1680  |
| 5 | 12L   | 12R  | 1     | 18    | 17      | 22.90 | 25.40 | 2.50  | 680   |
| 6 | 14L   | 14R  | 1     | 22    | 13      | 25.40 | 28.50 | 3.10  | 520   |
| 7 | 2L    | 2R   | 0     | 22    | 0       | 28.50 | 40.00 | 11.50 | 0     |
|   |       |      |       |       |         |       |       |       |       |
|   |       |      |       |       |         |       |       |       |       |
|   |       |      |       |       |         |       |       |       |       |
|   |       |      |       |       |         |       |       |       |       |
|   |       |      |       |       |         |       |       |       |       |
|   |       |      |       |       |         |       |       |       |       |

| 2 12L 12R 2 22 34 30.00 23.80 -6.20 1360<br>3 9L 9R 2 18 46 23.80 18.70 -5.10 1840<br>4 7L 7R 2 18 54 18.70 13.60 -5.10 2160<br>5 6L 6R 1 18 29 13.60 11.10 -2.50 1160<br>6 5L 5R 1 18 31 11.10 8.60 -2.50 1240 |   | START | STOP | LOADS | SPEED | CROSSED | START | END   | FEET   | T.OIL |
|-----------------------------------------------------------------------------------------------------------------------------------------------------------------------------------------------------------------|---|-------|------|-------|-------|---------|-------|-------|--------|-------|
| 3 9L 9R 2 18 46 23.80 18.70 -5.10 1840   4 7L 7R 2 18 54 18.70 13.60 -5.10 2160   5 6L 6R 1 18 29 13.60 11.10 -2.50 1160   6 5L 5R 1 18 31 11.10 8.60 -2.50 1240                                                | 1 | 2L    | 2R   | 0     | 30    | 0       | 40.00 | 30.00 | -10.00 | 0     |
| 4 7L 7R 2 18 54 18.70 13.60 -5.10 2160<br>5 6L 6R 1 18 29 13.60 11.10 -2.50 1160<br>6 5L 5R 1 18 31 11.10 8.60 -2.50 1240                                                                                       | 2 | 12L   | 12R  | 2     | 22    | 34      | 30.00 | 23.80 | -6.20  | 1360  |
| 5 6L 6R 1 18 29 13.60 11.10 -2.50 1160 6 5L 5R 1 18 31 11.10 8.60 -2.50 1240                                                                                                                                    | 3 | 9L    | 9R   | 2     | 18    | 46      | 23.80 | 18.70 | -5.10  | 1840  |
| 6 5L 5R 1 18 31 11.10 8.60 -2.50 1240                                                                                                                                                                           | 4 | 7L    | 7R   | 2     | 18    | 54      | 18.70 | 13.60 | -5.10  | 2160  |
|                                                                                                                                                                                                                 | 5 | 6L    | 6R   | 1     | 18    | 29      | 13.60 | 11.10 | -2.50  | 1160  |
| 7 21 28 0 14 0 860 000 860 0                                                                                                                                                                                    | 6 | 5L    | 5R   | 1     | 18    | 31      | 11.10 | 8.60  | -2.50  | 1240  |
| 7 EL EN 0 14 0 0.00 0.00 0.00 0                                                                                                                                                                                 | 7 | 2L    | 2R   | 0     | 14    | 0       | 8.60  | 0.00  | -8.60  | 0     |
|                                                                                                                                                                                                                 |   |       |      |       |       |         |       |       |        |       |
|                                                                                                                                                                                                                 |   |       |      |       |       |         |       |       |        |       |