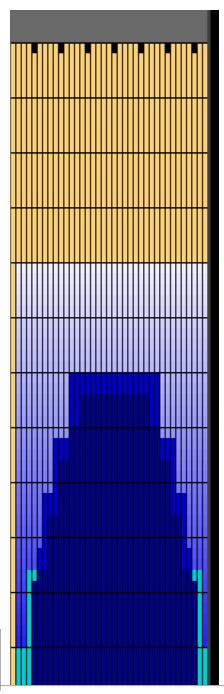

## VanKei Turnaus 2022-2023

Oil Pattern Distance 40 Reverse Brush Drop 40 Oil Per Board 40 ul Forward Oil Total 13.28 mL Reverse Oil Total 7.76 mL Volume Oil Total 21.04 mL

|   | START | STOP | LOADS | SPEED | CROSSED | START | END   | FEET  | T.OIL |
|---|-------|------|-------|-------|---------|-------|-------|-------|-------|
| 1 | 2L    | 2R   | 3     | 18    | 111     | 0.00  | 5.10  | 5.10  | 4440  |
| 2 | 4L    | 4R   | 3     | 18    | 99      | 5.10  | 12.70 | 7.60  | 3960  |
| 3 | 8L    | 8R   | 2     | 18    | 50      | 12.70 | 17.80 | 5.10  | 2000  |
| 4 | 10L   | 10R  | 2     | 18    | 42      | 17.80 | 22.90 | 5.10  | 1680  |
| 5 | 12L   | 12R  | 1     | 18    | 17      | 22.90 | 25.40 | 2.50  | 680   |
| 6 | 14L   | 14R  | 1     | 22    | 13      | 25.40 | 28.50 | 3.10  | 520   |
| 7 | 2L    | 2R   | 0     | 22    | 0       | 28.50 | 40.00 | 11.50 | 0     |
|   |       |      |       |       |         |       |       |       |       |
|   |       |      |       |       |         |       |       |       |       |
|   |       |      |       |       |         |       |       |       |       |
|   |       |      |       |       |         |       |       |       |       |
|   |       |      |       |       |         |       |       |       |       |
|   |       |      |       |       |         |       |       |       |       |

| 2 12L 12R 2 22 34 30.00 23.80 -6.20 1360<br>3 9L 9R 2 18 46 23.80 18.70 -5.10 1840<br>4 7L 7R 2 18 54 18.70 13.60 -5.10 2160<br>5 6L 6R 1 18 29 13.60 11.10 -2.50 1160<br>6 5L 5R 1 18 31 11.10 8.60 -2.50 1240 |   | START | STOP | LOADS | SPEED | CROSSED | START | END   | FEET   | T.OIL |
|-----------------------------------------------------------------------------------------------------------------------------------------------------------------------------------------------------------------|---|-------|------|-------|-------|---------|-------|-------|--------|-------|
| 3 9L 9R 2 18 46 23.80 18.70 -5.10 1840   4 7L 7R 2 18 54 18.70 13.60 -5.10 2160   5 6L 6R 1 18 29 13.60 11.10 -2.50 1160   6 5L 5R 1 18 31 11.10 8.60 -2.50 1240                                                | 1 | 2L    | 2R   | 0     | 30    | 0       | 40.00 | 30.00 | -10.00 | 0     |
| 4 7L 7R 2 18 54 18.70 13.60 -5.10 2160<br>5 6L 6R 1 18 29 13.60 11.10 -2.50 1160<br>6 5L 5R 1 18 31 11.10 8.60 -2.50 1240                                                                                       | 2 | 12L   | 12R  | 2     | 22    | 34      | 30.00 | 23.80 | -6.20  | 1360  |
| 5 6L 6R 1 18 29 13.60 11.10 -2.50 1160 6 5L 5R 1 18 31 11.10 8.60 -2.50 1240                                                                                                                                    | 3 | 9L    | 9R   | 2     | 18    | 46      | 23.80 | 18.70 | -5.10  | 1840  |
| 6 5L 5R 1 18 31 11.10 8.60 -2.50 1240                                                                                                                                                                           | 4 | 7L    | 7R   | 2     | 18    | 54      | 18.70 | 13.60 | -5.10  | 2160  |
|                                                                                                                                                                                                                 | 5 | 6L    | 6R   | 1     | 18    | 29      | 13.60 | 11.10 | -2.50  | 1160  |
| 7 21 28 0 14 0 860 000 860 0                                                                                                                                                                                    | 6 | 5L    | 5R   | 1     | 18    | 31      | 11.10 | 8.60  | -2.50  | 1240  |
| 7 EL EN 0 14 0 0.00 0.00 0.00 0                                                                                                                                                                                 | 7 | 2L    | 2R   | 0     | 14    | 0       | 8.60  | 0.00  | -8.60  | 0     |
|                                                                                                                                                                                                                 |   |       |      |       |       |         |       |       |        |       |
|                                                                                                                                                                                                                 |   |       |      |       |       |         |       |       |        |       |