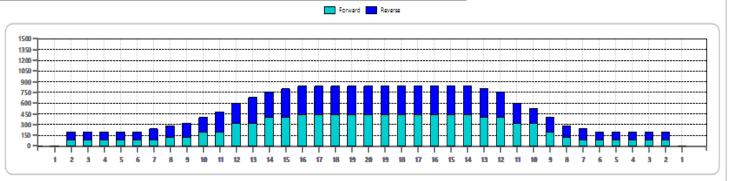

## VKL mestaruus 2023

Oil Pattern Distance Forward Oil Total

9.64 mL

Reverse Brush Drop Reverse Oil Total

9.76 mL

Oil Per Board Volume Oil Total

40 ul 19.4 mL

| 2 8L 8R 1 14 25 1.40 3.30 1.90 1000 3 10L 9R 2 14 44 3.30 7.20 3.90 1760 4 12L 10R 3 14 57 7.20 13.10 5.90 2280 5 14L 12R 2 14 30 13.10 17.00 3.90 1200 6 16L 14R 1 18 11 17.00 19.50 2.50 440 7 2L 2R 0 18 0 19.50 27.00 7.50 0 8 2L 2R 0 22 0 27.00 34.00 7.00 0                                                                                                                                                                                                                   |   | START | STOP | LOADS | SPEED | CROSSED | START | END   | FEET | T.OIL |
|--------------------------------------------------------------------------------------------------------------------------------------------------------------------------------------------------------------------------------------------------------------------------------------------------------------------------------------------------------------------------------------------------------------------------------------------------------------------------------------|---|-------|------|-------|-------|---------|-------|-------|------|-------|
| 3     10L     9R     2     14     44     3.30     7.20     3.90     1760       4     12L     10R     3     14     57     7.20     13.10     5.90     2280       5     14L     12R     2     14     30     13.10     17.00     3.90     1200       6     16L     14R     1     18     11     17.00     19.50     2.50     440       7     2L     2R     0     18     0     19.50     27.00     7.50     0       8     2L     2R     0     22     0     27.00     34.00     7.00     0 | 1 | 2L    | 2R   | 2     | 10    | 74      | 0.00  | 1.40  | 1.40 | 2960  |
| 4     12L     10R     3     14     57     7.20     13.10     5.90     2280       5     14L     12R     2     14     30     13.10     17.00     3.90     1200       6     16L     14R     1     18     11     17.00     19.50     2.50     440       7     2L     2R     0     18     0     19.50     27.00     7.50     0       8     2L     2R     0     22     0     27.00     34.00     7.00     0                                                                                | 2 | 8L    | 8R   | 1     | 14    | 25      | 1.40  | 3.30  | 1.90 | 1000  |
| 5     14L     12R     2     14     30     13.10     17.00     3.90     1200       6     16L     14R     1     18     11     17.00     19.50     2.50     440       7     2L     2R     0     18     0     19.50     27.00     7.50     0       8     2L     2R     0     22     0     27.00     34.00     7.00     0                                                                                                                                                                 | 3 | 10L   | 9R   | 2     | 14    | 44      | 3.30  | 7.20  | 3.90 | 1760  |
| 6 16L 14R 1 18 11 17.00 19.50 2.50 440 7 2L 2R 0 18 0 19.50 27.00 7.50 0 8 2L 2R 0 22 0 27.00 34.00 7.00 0                                                                                                                                                                                                                                                                                                                                                                           | 4 | 12L   | 10R  | 3     | 14    | 57      | 7.20  | 13.10 | 5.90 | 2280  |
| 7 2L 2R 0 18 0 19.50 27.00 7.50 0<br>8 2L 2R 0 22 0 27.00 34.00 7.00 0                                                                                                                                                                                                                                                                                                                                                                                                               | 5 | 14L   | 12R  | 2     | 14    | 30      | 13.10 | 17.00 | 3.90 | 1200  |
| 8 2L 2R 0 22 0 27.00 34.00 7.00 0                                                                                                                                                                                                                                                                                                                                                                                                                                                    | 6 | 16L   | 14R  | 1     | 18    | 11      | 17.00 | 19.50 | 2.50 | 440   |
|                                                                                                                                                                                                                                                                                                                                                                                                                                                                                      | 7 | 2L    | 2R   | 0     | 18    | 0       | 19.50 | 27.00 | 7.50 | 0     |
| 9 2L 2R 0 26 0 34.00 41.00 7.00 0                                                                                                                                                                                                                                                                                                                                                                                                                                                    | 8 | 2L    | 2R   | 0     | 22    | 0       | 27.00 | 34.00 | 7.00 | 0     |
|                                                                                                                                                                                                                                                                                                                                                                                                                                                                                      | 9 | 2L    | 2R   | 0     | 26    | 0       | 34.00 | 41.00 | 7.00 | 0     |

|   | START | STOP | LOADS | SPEED | CROSSED | START | END   | FEET  | T.OIL |
|---|-------|------|-------|-------|---------|-------|-------|-------|-------|
| 1 | 2L    | 2R   | 0     | 30    | 0       | 41.00 | 32.00 | -9.00 | 0     |
| 2 | 15L   | 13R  | 1     | 22    | 13      | 32.00 | 28.90 | -3.10 | 520   |
| 3 | 13L   | 12R  | 2     | 18    | 32      | 28.90 | 23.80 | -5.10 | 1280  |
| 4 | 11L   | 11R  | 2     | 18    | 38      | 23.80 | 18.70 | -5.10 | 1520  |
| 5 | 9L    | 9R   | 1     | 18    | 23      | 18.70 | 16.20 | -2.50 | 920   |
| 6 | 7L    | 7R   | 1     | 14    | 27      | 16.20 | 14.30 | -1.90 | 1080  |
| 7 | 2L    | 2R   | 3     | 14    | 111     | 14.30 | 8.40  | -5.90 | 4440  |
| 8 | 2L    | 2R   | 0     | 14    | 0       | 8.40  | 0.00  | -8.40 | 0     |
|   |       |      |       |       |         |       |       |       |       |
|   |       |      |       |       |         |       |       |       |       |
|   |       |      |       |       |         |       |       |       |       |
|   |       |      |       |       |         |       |       |       |       |
|   |       |      |       |       |         |       |       |       |       |