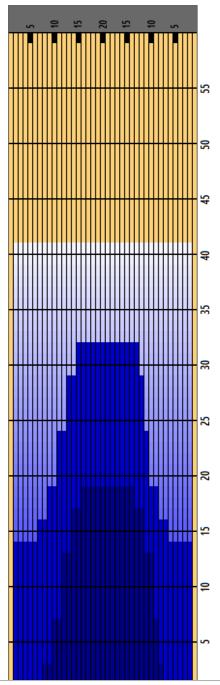

## VKL mestaruus 2023

Oil Pattern Distance Forward Oil Total

9.64 mL

Reverse Brush Drop Reverse Oil Total

9.76 mL

Oil Per Board Volume Oil Total

40 ul 19.4 mL

| 2 8L 8R 1 14 25 1.40 3.30 1.90 1000 3 10L 9R 2 14 44 3.30 7.20 3.90 1760 4 12L 10R 3 14 57 7.20 13.10 5.90 2280 5 14L 12R 2 14 30 13.10 17.00 3.90 1200 6 16L 14R 1 18 11 17.00 19.50 2.50 440 7 2L 2R 0 18 0 19.50 27.00 7.50 0 8 2L 2R 0 22 0 27.00 34.00 7.00 0                                                                                                                                                                                                                   |   | START | STOP | LOADS | SPEED | CROSSED | START | END   | FEET | T.OIL |
|--------------------------------------------------------------------------------------------------------------------------------------------------------------------------------------------------------------------------------------------------------------------------------------------------------------------------------------------------------------------------------------------------------------------------------------------------------------------------------------|---|-------|------|-------|-------|---------|-------|-------|------|-------|
| 3     10L     9R     2     14     44     3.30     7.20     3.90     1760       4     12L     10R     3     14     57     7.20     13.10     5.90     2280       5     14L     12R     2     14     30     13.10     17.00     3.90     1200       6     16L     14R     1     18     11     17.00     19.50     2.50     440       7     2L     2R     0     18     0     19.50     27.00     7.50     0       8     2L     2R     0     22     0     27.00     34.00     7.00     0 | 1 | 2L    | 2R   | 2     | 10    | 74      | 0.00  | 1.40  | 1.40 | 2960  |
| 4     12L     10R     3     14     57     7.20     13.10     5.90     2280       5     14L     12R     2     14     30     13.10     17.00     3.90     1200       6     16L     14R     1     18     11     17.00     19.50     2.50     440       7     2L     2R     0     18     0     19.50     27.00     7.50     0       8     2L     2R     0     22     0     27.00     34.00     7.00     0                                                                                | 2 | 8L    | 8R   | 1     | 14    | 25      | 1.40  | 3.30  | 1.90 | 1000  |
| 5     14L     12R     2     14     30     13.10     17.00     3.90     1200       6     16L     14R     1     18     11     17.00     19.50     2.50     440       7     2L     2R     0     18     0     19.50     27.00     7.50     0       8     2L     2R     0     22     0     27.00     34.00     7.00     0                                                                                                                                                                 | 3 | 10L   | 9R   | 2     | 14    | 44      | 3.30  | 7.20  | 3.90 | 1760  |
| 6 16L 14R 1 18 11 17.00 19.50 2.50 440 7 2L 2R 0 18 0 19.50 27.00 7.50 0 8 2L 2R 0 22 0 27.00 34.00 7.00 0                                                                                                                                                                                                                                                                                                                                                                           | 4 | 12L   | 10R  | 3     | 14    | 57      | 7.20  | 13.10 | 5.90 | 2280  |
| 7 2L 2R 0 18 0 19.50 27.00 7.50 0<br>8 2L 2R 0 22 0 27.00 34.00 7.00 0                                                                                                                                                                                                                                                                                                                                                                                                               | 5 | 14L   | 12R  | 2     | 14    | 30      | 13.10 | 17.00 | 3.90 | 1200  |
| 8 2L 2R 0 22 0 27.00 34.00 7.00 0                                                                                                                                                                                                                                                                                                                                                                                                                                                    | 6 | 16L   | 14R  | 1     | 18    | 11      | 17.00 | 19.50 | 2.50 | 440   |
|                                                                                                                                                                                                                                                                                                                                                                                                                                                                                      | 7 | 2L    | 2R   | 0     | 18    | 0       | 19.50 | 27.00 | 7.50 | 0     |
| 9 2L 2R 0 26 0 34.00 41.00 7.00 0                                                                                                                                                                                                                                                                                                                                                                                                                                                    | 8 | 2L    | 2R   | 0     | 22    | 0       | 27.00 | 34.00 | 7.00 | 0     |
|                                                                                                                                                                                                                                                                                                                                                                                                                                                                                      | 9 | 2L    | 2R   | 0     | 26    | 0       | 34.00 | 41.00 | 7.00 | 0     |

|   | START | STOP | LOADS | SPEED | CROSSED | START | END   | FEET  | T.OIL |
|---|-------|------|-------|-------|---------|-------|-------|-------|-------|
| 1 | 2L    | 2R   | 0     | 30    | 0       | 41.00 | 32.00 | -9.00 | 0     |
| 2 | 15L   | 13R  | 1     | 22    | 13      | 32.00 | 28.90 | -3.10 | 520   |
| 3 | 13L   | 12R  | 2     | 18    | 32      | 28.90 | 23.80 | -5.10 | 1280  |
| 4 | 11L   | 11R  | 2     | 18    | 38      | 23.80 | 18.70 | -5.10 | 1520  |
| 5 | 9L    | 9R   | 1     | 18    | 23      | 18.70 | 16.20 | -2.50 | 920   |
| 6 | 7L    | 7R   | 1     | 14    | 27      | 16.20 | 14.30 | -1.90 | 1080  |
| 7 | 2L    | 2R   | 3     | 14    | 111     | 14.30 | 8.40  | -5.90 | 4440  |
| 8 | 2L    | 2R   | 0     | 14    | 0       | 8.40  | 0.00  | -8.40 | 0     |
|   |       |      |       |       |         |       |       |       |       |
|   |       |      |       |       |         |       |       |       |       |
|   |       |      |       |       |         |       |       |       |       |
|   |       |      |       |       |         |       |       |       |       |
|   |       |      |       |       |         |       |       |       |       |