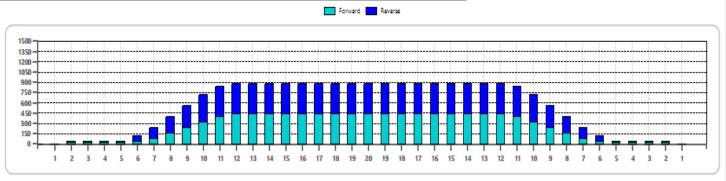

## **Eleven Pins Talvikaadot 2023**

Oil Pattern Distance Forward Oil Total

40 10.28 mL Reverse Brush Drop Reverse Oil Total

10.76 mL

Oil Per Board Volume Oil Total

40 ul 21.04 mL

|   | START | STOP | LOADS | SPEED | CROSSED | START | END   | FEET  | T.OIL |
|---|-------|------|-------|-------|---------|-------|-------|-------|-------|
| 1 | 2L    | 2R   | 1     | 14    | 37      | 0.00  | 0.00  | 0.00  | 1480  |
| 2 | 7L    | 7R   | 1     | 14    | 27      | 0.00  | 1.90  | 1.90  | 1080  |
| 3 | 8L    | 8R   | 2     | 14    | 50      | 1.90  | 5.80  | 3.90  | 2000  |
| 4 | 9L    | 9R   | 2     | 18    | 46      | 5.80  | 10.90 | 5.10  | 1840  |
| 5 | 10L   | 10R  | 2     | 18    | 42      | 10.90 | 16.00 | 5.10  | 1680  |
| 6 | 11L   | 11R  | 2     | 18    | 38      | 16.00 | 21.10 | 5.10  | 1520  |
| 7 | 12L   | 12R  | 1     | 18    | 17      | 21.10 | 23.60 | 2.50  | 680   |
| 8 | 2L    | 2R   | 0     | 26    | 0       | 23.60 | 40.00 | 16.40 | 0     |
|   |       |      |       |       |         |       |       |       |       |
|   |       |      |       |       |         |       |       |       |       |
|   |       |      |       |       |         |       |       |       |       |
|   |       |      |       |       |         |       |       |       |       |
|   |       |      |       |       |         |       |       |       |       |

| 1 2L<br>2 11L<br>3 10L<br>4 9L<br>5 8L |     | 0<br>1<br>2<br>2 | 30<br>22<br>22 | 19 | 34.00 | 34.00<br>30.90 | -3.10 | 760  |
|----------------------------------------|-----|------------------|----------------|----|-------|----------------|-------|------|
| 3 10L<br>4 9L                          | 10R | 2                |                |    |       |                |       | 760  |
| 4 9L                                   |     |                  | 22             | 42 | 30.90 | 24.70          |       |      |
|                                        | 9R  | 2                |                |    | 30.50 | 24.70          | -6.20 | 1680 |
| 5 8L                                   |     |                  | 18             | 46 | 24.70 | 19.60          | -5.10 | 1840 |
|                                        | 8R  | 2                | 18             | 50 | 19.60 | 14.50          | -5.10 | 2000 |
| 6 7L                                   | 7R  | 2                | 18             | 54 | 14.50 | 9.40           | -5.10 | 2160 |
| 7 6L                                   | 6R  | 2                | 18             | 58 | 9.40  | 4.30           | -5.10 | 2320 |
| 8 2L                                   | 2R  | 0                | 14             | 0  | 4.30  | 0.00           | -4.30 | 0    |