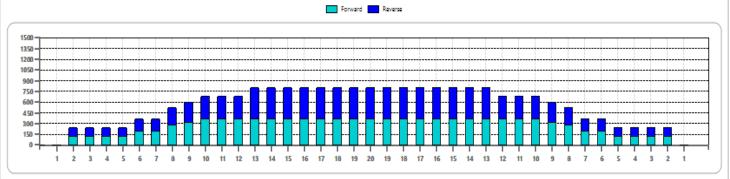

## DIK-35 Turnaus 2024

Oil Pattern Distance Forward Oil Total

38 10.52 mL Reverse Brush Drop Reverse Oil Total

11.16 mL

Oil Per Board Volume Oil Total 40 ul 21.68 mL

| iL<br>IL | 2R<br>6R<br>8R | 3<br>2 | 14<br>14 | 111       | 0.00        | 3.90              | 3.90                    | 4440                          |
|----------|----------------|--------|----------|-----------|-------------|-------------------|-------------------------|-------------------------------|
| BL       |                | 2      | 14       |           |             |                   |                         | 4440                          |
|          | 8R             |        |          | 58        | 3.90        | 7.80              | 3.90                    | 2320                          |
| 1        |                | 2      | 18       | 50        | 7.80        | 12.90             | 5.10                    | 2000                          |
| _        | 9R             | 1      | 18       | 23        | 12.90       | 15.40             | 2.50                    | 920                           |
| OL       | 10R            | 1      | 18       | 21        | 15.40       | 17.90             | 2.50                    | 840                           |
| L.       | 2R             | 0      | 18       | 0         | 17.90       | 32.00             | 14.10                   | 0                             |
| 2L       | 2R             | 0      | 30       | 0         | 32.00       | 38.00             | 6.00                    | 0                             |
|          |                |        |          |           |             |                   |                         |                               |
|          |                |        |          |           |             |                   |                         |                               |
|          |                |        |          |           |             |                   |                         |                               |
|          |                |        |          |           |             |                   |                         |                               |
|          |                |        |          |           |             |                   |                         |                               |
|          |                |        |          |           |             |                   |                         |                               |
| 2        | L              | L 2R   | L 2R 0   | L 2R 0 18 | L 2R 0 18 0 | L 2R 0 18 0 17.90 | L 2R 0 18 0 17.90 32.00 | L 2R 0 18 0 17.90 32.00 14.10 |

| 1   2L   2R   0   30   0   38.00   34.00   -4.00   0     2   13L   13R   3   18   45   34.00   26.40   -7.60   1800     3   10L   10R   1   18   21   26.40   23.90   -2.50   840     4   9L   9R   1   18   23   23.90   21.40   -2.50   920     5   8L   8R   2   18   50   21.40   16.30   -5.10   2000     6   6L   6R   1   18   29   16.30   13.80   -2.50   1160     7   2L   2R   3   14   111   13.80   7.90   -5.90   4440     8   2L   2R   0   14   0   7.90   0.00   -7.90   0 |   | START | STOP | LOADS | SPEED | CROSSED | START | END   | FEET  | T.OIL |
|---------------------------------------------------------------------------------------------------------------------------------------------------------------------------------------------------------------------------------------------------------------------------------------------------------------------------------------------------------------------------------------------------------------------------------------------------------------------------------------------|---|-------|------|-------|-------|---------|-------|-------|-------|-------|
| 3 10L 10R 1 18 21 26.40 23.90 -2.50 840   4 9L 9R 1 18 23 23.90 21.40 -2.50 920   5 8L 8R 2 18 50 21.40 16.30 -5.10 2000   6 6L 6R 1 18 29 16.30 13.80 -2.50 1160   7 2L 2R 3 14 111 13.80 7.90 -5.90 4440                                                                                                                                                                                                                                                                                  | 1 | 2L    | 2R   | 0     | 30    | 0       | 38.00 | 34.00 | -4.00 | 0     |
| 4   9L   9R   1   18   23   23.90   21.40   -2.50   920     5   8L   8R   2   18   50   21.40   16.30   -5.10   2000     6   6L   6R   1   18   29   16.30   13.80   -2.50   1160     7   2L   2R   3   14   111   13.80   7.90   -5.90   4440                                                                                                                                                                                                                                              | 2 | 13L   | 13R  | 3     | 18    | 45      | 34.00 | 26.40 | -7.60 | 1800  |
| 5 8L 8R 2 18 50 21.40 16.30 -5.10 2000   6 6L 6R 1 18 29 16.30 13.80 -2.50 1160   7 2L 2R 3 14 111 13.80 7.90 -5.90 4440                                                                                                                                                                                                                                                                                                                                                                    | 3 | 10L   | 10R  | 1     | 18    | 21      | 26.40 | 23.90 | -2.50 | 840   |
| 6 6L 6R 1 18 29 16.30 13.80 -2.50 1160<br>7 2L 2R 3 14 111 13.80 7.90 -5.90 4440                                                                                                                                                                                                                                                                                                                                                                                                            | 4 | 9L    | 9R   | 1     | 18    | 23      | 23.90 | 21.40 | -2.50 | 920   |
| 7 2L 2R 3 14 111 13.80 7.90 -5.90 4440                                                                                                                                                                                                                                                                                                                                                                                                                                                      | 5 | 8L    | 8R   | 2     | 18    | 50      | 21.40 | 16.30 | -5.10 | 2000  |
|                                                                                                                                                                                                                                                                                                                                                                                                                                                                                             | 6 | 6L    | 6R   | 1     | 18    | 29      | 16.30 | 13.80 | -2.50 | 1160  |
| 8 2L 2R 0 14 0 7.90 0.00 -7.90 0                                                                                                                                                                                                                                                                                                                                                                                                                                                            | 7 | 2L    | 2R   | 3     | 14    | 111     | 13.80 | 7.90  | -5.90 | 4440  |
|                                                                                                                                                                                                                                                                                                                                                                                                                                                                                             | 8 | 2L    | 2R   | 0     | 14    | 0       | 7.90  | 0.00  | -7.90 | 0     |
|                                                                                                                                                                                                                                                                                                                                                                                                                                                                                             |   |       |      |       |       |         |       |       |       |       |
|                                                                                                                                                                                                                                                                                                                                                                                                                                                                                             |   |       |      |       |       |         |       |       |       |       |
|                                                                                                                                                                                                                                                                                                                                                                                                                                                                                             |   |       |      |       |       |         |       |       |       |       |