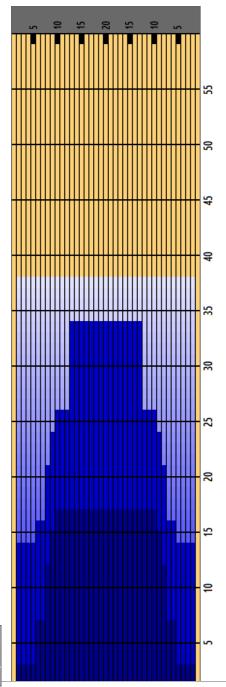

## DIK-35 Turnaus 2024

Oil Pattern Distance Forward Oil Total

38 10.52 mL Reverse Brush Drop Reverse Oil Total

11.16 mL

Oil Per Board Volume Oil Total 40 ul 21.68 mL

| iL<br>IL | 2R<br>6R<br>8R | 3<br>2 | 14<br>14 | 111       | 0.00        | 3.90              | 3.90                    | 4440                          |
|----------|----------------|--------|----------|-----------|-------------|-------------------|-------------------------|-------------------------------|
| BL       |                | 2      | 14       |           |             |                   |                         | 4440                          |
|          | 8R             |        |          | 58        | 3.90        | 7.80              | 3.90                    | 2320                          |
| 1        |                | 2      | 18       | 50        | 7.80        | 12.90             | 5.10                    | 2000                          |
| _        | 9R             | 1      | 18       | 23        | 12.90       | 15.40             | 2.50                    | 920                           |
| OL       | 10R            | 1      | 18       | 21        | 15.40       | 17.90             | 2.50                    | 840                           |
| L.       | 2R             | 0      | 18       | 0         | 17.90       | 32.00             | 14.10                   | 0                             |
| 2L       | 2R             | 0      | 30       | 0         | 32.00       | 38.00             | 6.00                    | 0                             |
|          |                |        |          |           |             |                   |                         |                               |
|          |                |        |          |           |             |                   |                         |                               |
|          |                |        |          |           |             |                   |                         |                               |
|          |                |        |          |           |             |                   |                         |                               |
|          |                |        |          |           |             |                   |                         |                               |
|          |                |        |          |           |             |                   |                         |                               |
| 2        | L              | L 2R   | L 2R 0   | L 2R 0 18 | L 2R 0 18 0 | L 2R 0 18 0 17.90 | L 2R 0 18 0 17.90 32.00 | L 2R 0 18 0 17.90 32.00 14.10 |

| 1   2L   2R   0   30   0   38.00   34.00   -4.00   0     2   13L   13R   3   18   45   34.00   26.40   -7.60   1800     3   10L   10R   1   18   21   26.40   23.90   -2.50   840     4   9L   9R   1   18   23   23.90   21.40   -2.50   920     5   8L   8R   2   18   50   21.40   16.30   -5.10   2000     6   6L   6R   1   18   29   16.30   13.80   -2.50   1160     7   2L   2R   3   14   111   13.80   7.90   -5.90   4440     8   2L   2R   0   14   0   7.90   0.00   -7.90   0 |   | START | STOP | LOADS | SPEED | CROSSED | START | END   | FEET  | T.OIL |
|---------------------------------------------------------------------------------------------------------------------------------------------------------------------------------------------------------------------------------------------------------------------------------------------------------------------------------------------------------------------------------------------------------------------------------------------------------------------------------------------|---|-------|------|-------|-------|---------|-------|-------|-------|-------|
| 3 10L 10R 1 18 21 26.40 23.90 -2.50 840   4 9L 9R 1 18 23 23.90 21.40 -2.50 920   5 8L 8R 2 18 50 21.40 16.30 -5.10 2000   6 6L 6R 1 18 29 16.30 13.80 -2.50 1160   7 2L 2R 3 14 111 13.80 7.90 -5.90 4440                                                                                                                                                                                                                                                                                  | 1 | 2L    | 2R   | 0     | 30    | 0       | 38.00 | 34.00 | -4.00 | 0     |
| 4   9L   9R   1   18   23   23.90   21.40   -2.50   920     5   8L   8R   2   18   50   21.40   16.30   -5.10   2000     6   6L   6R   1   18   29   16.30   13.80   -2.50   1160     7   2L   2R   3   14   111   13.80   7.90   -5.90   4440                                                                                                                                                                                                                                              | 2 | 13L   | 13R  | 3     | 18    | 45      | 34.00 | 26.40 | -7.60 | 1800  |
| 5 8L 8R 2 18 50 21.40 16.30 -5.10 2000   6 6L 6R 1 18 29 16.30 13.80 -2.50 1160   7 2L 2R 3 14 111 13.80 7.90 -5.90 4440                                                                                                                                                                                                                                                                                                                                                                    | 3 | 10L   | 10R  | 1     | 18    | 21      | 26.40 | 23.90 | -2.50 | 840   |
| 6 6L 6R 1 18 29 16.30 13.80 -2.50 1160<br>7 2L 2R 3 14 111 13.80 7.90 -5.90 4440                                                                                                                                                                                                                                                                                                                                                                                                            | 4 | 9L    | 9R   | 1     | 18    | 23      | 23.90 | 21.40 | -2.50 | 920   |
| 7 2L 2R 3 14 111 13.80 7.90 -5.90 4440                                                                                                                                                                                                                                                                                                                                                                                                                                                      | 5 | 8L    | 8R   | 2     | 18    | 50      | 21.40 | 16.30 | -5.10 | 2000  |
|                                                                                                                                                                                                                                                                                                                                                                                                                                                                                             | 6 | 6L    | 6R   | 1     | 18    | 29      | 16.30 | 13.80 | -2.50 | 1160  |
| 8 2L 2R 0 14 0 7.90 0.00 -7.90 0                                                                                                                                                                                                                                                                                                                                                                                                                                                            | 7 | 2L    | 2R   | 3     | 14    | 111     | 13.80 | 7.90  | -5.90 | 4440  |
|                                                                                                                                                                                                                                                                                                                                                                                                                                                                                             | 8 | 2L    | 2R   | 0     | 14    | 0       | 7.90  | 0.00  | -7.90 | 0     |
|                                                                                                                                                                                                                                                                                                                                                                                                                                                                                             |   |       |      |       |       |         |       |       |       |       |
|                                                                                                                                                                                                                                                                                                                                                                                                                                                                                             |   |       |      |       |       |         |       |       |       |       |
|                                                                                                                                                                                                                                                                                                                                                                                                                                                                                             |   |       |      |       |       |         |       |       |       |       |